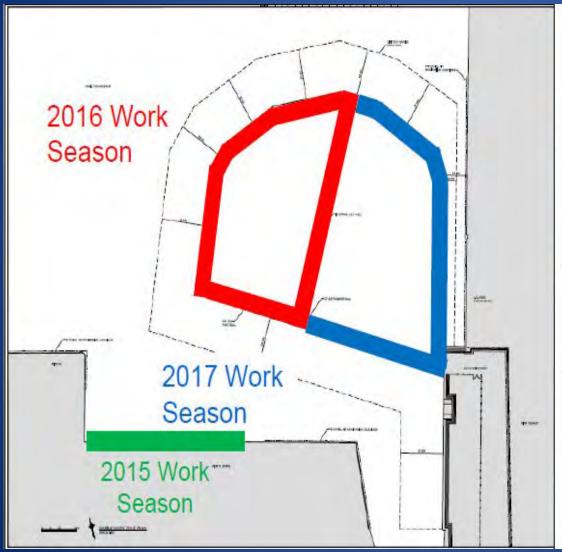

6 2016 2016 | 1985   2016   1985   2016   1985   2016   2016 |

201a

2007

2016

2007

1997

1997

1997

2011

1997

20(1

2007

Hamilton Harbour

Toronto and Region Port Hope Harbour

Bay of Quinte

St. Lawrence River

### Advancing Restoration Actions – Canadian Areas of Concern

- 1. Remediation of Contaminated Sediments
- 2. Restoration of Fish & Wildlife Habitat
- 3. Municipal & Industrial Waste Water Treatment and Non-Point Source Management
- 4. Studies & Investigations, BUI Assessments & Follow-up Monitoring

### Remediation of Contaminated Sediments in Canadian AOCs



### Recently Completed Remediation Projects



### Peninsula Harbour Thin Layer Cap



#### Randle Reef – Hamilton Harbour AOC





Stage 1
Containment

Stage 3 Capping





### Randle Reef - Stage 1 Construction









### **AOCs With Remaining Actions**

















### Swan Lake Marsh Restoration



















#### Municipal & Industrial Waste Water Treatment and Non-Point Source Management



# Hamilton Harbour WWTP Upgrades

Skyway, Halton Region

Woodward Ave. City of Hamilton





# City of Toronto Wet Weather Flow Projects







Photo credits: City of Toronto

# Other Municipal Waste Water Management Projects



# Bay of Quinte Phosphorous Reduction Strategy











### Advancing Areas of Concern – United States

- 27 AOCs, including 5 binational.
- 4 delisted.
- 7 AOCs completed all actions for delisting.
- 4 AOCs expect to complete all actions for delisting by the end of 2016.
- 65 Beneficial Use Impairments removed.

#### Accelerating the Restoration of Beneficial Uses

|