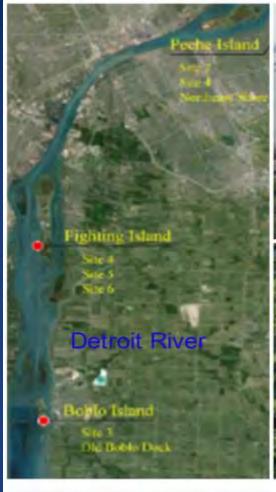

2011

1997

20(1

2007

Hamilton Harbour

Toronto and Region Port Hope Harbour

Bay of Quinte

St. Lawrence River

### Advancing Restoration Actions – Canadian Areas of Concern

- 1. Remediation of Contaminated Sediments
- 2. Restoration of Fish & Wildlife Habitat
- 3. Municipal & Industrial Waste Water Treatment and Non-Point Source Management
- 4. Studies & Investigations, BUI Assessments & Follow-up Monitoring

### Remediation of Contaminated Sediments in Canadian AOCs



### Recently Completed Remediation Projects



### Peninsula Harbour Thin Layer Cap



#### Randle Reef – Hamilton Harbour AOC





Stage 1
Containment

Stage 3 Capping





### Randle Reef - Stage 1 Construction









### **AOCs With Remaining Actions**

















### Swan Lake Marsh Restoration



















#### Municipal & Industrial Waste Water Treatment and Non-Point Source Management



# Hamilton Harbour WWTP Upgrades

Skyway, Halton Region

Woodward Ave. City of Hamilton





# City of Toronto Wet Weather Flow Projects







Photo credits: City of Toronto

# Other Municipal Waste Water Management Projects



# Bay of Quinte Phosphorous Reduction Strategy











### Advancing Areas of Concern – United States

- 27 AOCs, including 5 binational.
- 4 delisted.
- 7 AOCs completed all actions for delisting.
- 4 AOCs expect to complete all actions for delisting by the end of 2016.
- 65 Beneficial Use Impairments removed.

#### Accelerating the Restoration of Beneficial Uses

|                        |       | Restriction on fish & wildlife consumption | Tainting of fish & wildlife