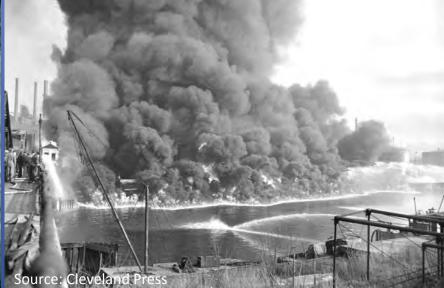

# Restoring Great Lakes Areas of Concern

#### What are Areas of Concern?

"An Area of Concern is a geographic area designated by the Parties where significant impairment of beneficial uses has occurred as a result of human activities at the local level"