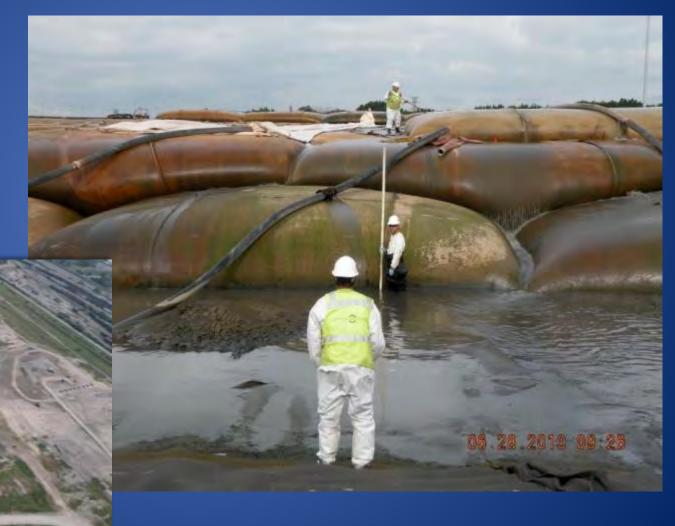

|                |                           |                                        |                                          |                                      |          | •       |           |

**BUI** Impaired

**BUI Removed** 

### Advancing Restoration Actions – U.S. Areas of Concerns

- 1. Remediation of Contaminated Sediments
- 2. Restoration of Fish & Wildlife Habitat
- 3. Studies and Engineering Design
- 4. BUI Evaluations and Assessments

# Remediation of Contaminated Sediments



### Lincoln Park Phase I Milwaukee Estuary AOC





## Lincoln Park Phase I Milwaukee Estuary AOC



## Lincoln Park Phase I Milwaukee Estuary AOC



## Lincoln Park Phase II Milwaukee Estuary AOC



### Sheboygan River AOC



### River Raisin AOC



### Ottawa River Maumee River AOC



# Restoration of Fish and Wildlife Habitat and Populations





### White Lake AOC



### White Lake AOC



### Deer Lake AOC



### Sheboygan River AOC





Source: University of Wisconsin-Extension

### Roxanna Marsh Grand Calumet River AOC



# Roxanna Marsh Grand Calumet River AOC



### St. Marys AOC





# Lower Menominee River AOC Fish Elevator













### Zephyr Restoration Design Muskegon Lake AOC



### Beneficial Use Impairment Assessments



### Lake Sturgeon – St. Clair River







### Mussel Watch Program







### **Annex 1 - Areas of Concern**

#### **Priorities for Science:**

 Implementation of monitoring and scientific assessments to verify restoration of beneficial uses prior to delisting.

#### **Priorities for Action:**

• Implementation of remedial actions t