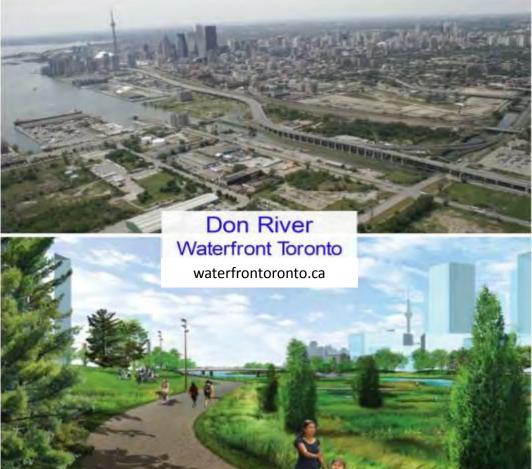

2011

1997

20(1

2007

Hamilton Harbour

Toronto and Region Port Hope Harbour

Bay of Quinte

St. Lawrence River

### Advancing Restoration Actions – Canadian Areas of Concern

- 1. Remediation of Contaminated Sediments
- 2. Restoration of Fish & Wildlife Habitat
- 3. Municipal & Industrial Waste Water Treatment and Non-Point Source Management
- 4. Studies & Investigations, BUI Assessments & Follow-up Monitoring

### Remediation of Contaminated Sediments in Canadian AOCs



### Recently Completed Remediation Projects



### Peninsula Harbour Thin Layer Cap



#### Randle Reef – Hamilton Harbour AOC





Stage 1
Containment

Stage 3 Capping





### Randle Reef - Stage 1 Construction









### **AOCs With Remaining Actions**

















### Swan Lake Marsh Restoration



















#### Municipal & Industrial Waste Water Treatment and Non-Point Source Management



# Hamilton Harbour WWTP Upgrades

Skyway, Halton Region

Woodward Ave. City of Hamilton





# City of Toronto Wet Weather Flow Projects







Photo credits: City of Toronto

# Other Municipal Waste Water Management Projects



# Bay of Quinte Phosphorous Reduction Strategy











### Advancing Areas of Concern – United States

- 27 AOCs, including 5 binational.
- 4 delisted.
- 7 AOCs completed all actions for delisting.
- 4 AOCs expect to complete all actions for delisting by the end of 2016.
- 65 Beneficial Use Impairments removed.

#### Accelerating the Restoration of Beneficial Uses

|                        |       | Restriction on fish & wildlife consumption | Tainting of fish & wildlife f