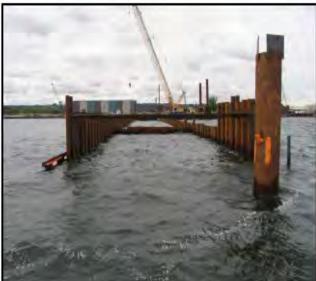

16 2016 | 1985   2016   1985   2016   1985   2016   2016 |

201a

2007

2016

2007

1997

1997

1997

2011

1997

20(1

2007

Hamilton Harbour

Toronto and Region Port Hope Harbour

Bay of Quinte

St. Lawrence River

### Advancing Restoration Actions – Canadian Areas of Concern

- 1. Remediation of Contaminated Sediments
- 2. Restoration of Fish & Wildlife Habitat
- 3. Municipal & Industrial Waste Water Treatment and Non-Point Source Management
- 4. Studies & Investigations, BUI Assessments & Follow-up Monitoring

### Remediation of Contaminated Sediments in Canadian AOCs



### Recently Completed Remediation Projects



### Peninsula Harbour Thin Layer Cap



#### Randle Reef – Hamilton Harbour AOC





Stage 1
Containment

Stage 3 Capping





### Randle Reef - Stage 1 Construction









### **AOCs With Remaining Actions**

















### Swan Lake Marsh Restoration



















#### Municipal & Industrial Waste Water Treatment and Non-Point Source Management



# Hamilton Harbour WWTP Upgrades

Skyway, Halton Region

Woodward Ave. City of Hamilton





# City of Toronto Wet Weather Flow Projects







Photo credits: City of Toronto

# Other Municipal Waste Water Management Projects



# Bay of Quinte Phosphorous Reduction Strategy











### Advancing Areas of Concern – United States

- 27 AOCs, including 5 binational.
- 4 delisted.
- 7 AOCs completed all actions for delisting.
- 4 AOCs expect to complete all actions for delisting by the end of 2016.
- 65 Beneficial Use Impairments removed.

#### Accelerating the Restoration of Beneficial Uses

|