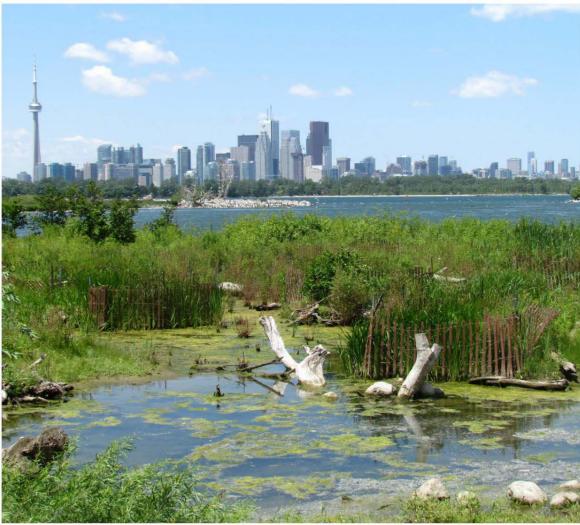

# Restoring Great Lakes Areas of Concern



#### What are Areas of Concern?

"An Area of Concern is a geographic area designated by the Parties where significant impairment of beneficial uses has occurred as a result of human activities at the local level"



























#### Advancing Areas of Concern – Canada

- 17 AOCs, including 5 binational.
- 3 delisted and 2 AOCs in recovery.
- Nipigon Bay all remedial actions completed.
- Beneficial Use Impairments:
  - 65 Restored to "Not Impaired" status
  - 81 Impaired
  - 22 Require Further Assessment
- Canada Ontario Agreement Goal: By 2019 complete all remedial actions in five AOCs.

|             |                                          | ne                           | <b>!</b> G                               | ree                                  | ens                                           | al                     | re (                              | Lat                                  | tcn                                                                   | Ing            | z U