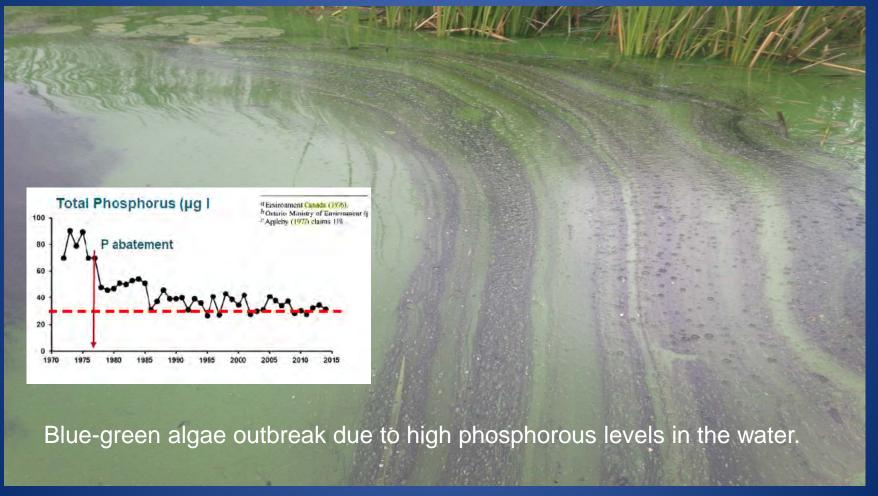

igations, BUI Assessments & Follow-up Monitoring

### Remediation of Contaminated Sediments in Canadian AOCs



### Recently Completed Remediation Projects



### Peninsula Harbour Thin Layer Cap



#### Randle Reef – Hamilton Harbour AOC





Stage 1
Containment

Stage 3 Capping





### Randle Reef - Stage 1 Construction









### **AOCs With Remaining Actions**

















### Swan Lake Marsh Restoration



















#### Municipal & Industrial Waste Water Treatment and Non-Point Source Management



# Hamilton Harbour WWTP Upgrades

Skyway, Halton Region

Woodward Ave. City of Hamilton





# City of Toronto Wet Weather Flow Projects







Photo credits: City of Toronto

# Other Municipal Waste Water Management Projects



# Bay of Quinte Phosphorous Reduction Strategy











### Advancing Areas of Concern – United States

- 27 AOCs, including 5 binational.
- 4 delisted.
- 7 AOCs completed all actions for delisting.
- 4 AOCs expect to complete all actions for delisting by the end of 2016.
- 65 Beneficial Use Impairments removed.

#### Accelerating the Restoration of Beneficial Uses

|                        |       | Restriction on fish & wildlife consumption | Tainting of fish & wildlife flavor | Degraded fish & wildlife populations | Fish tumor or other<br>deformities | Bird & animal<br>deformities or<br>reproduction problems | Degradation of benthos | Restrictions on dredging activities | Eutrophication or<br>undesirable algae | Restrictions – drinking water consumption, taste/odor problems | Beach Closings | Degradation of aesthetics | Added costs