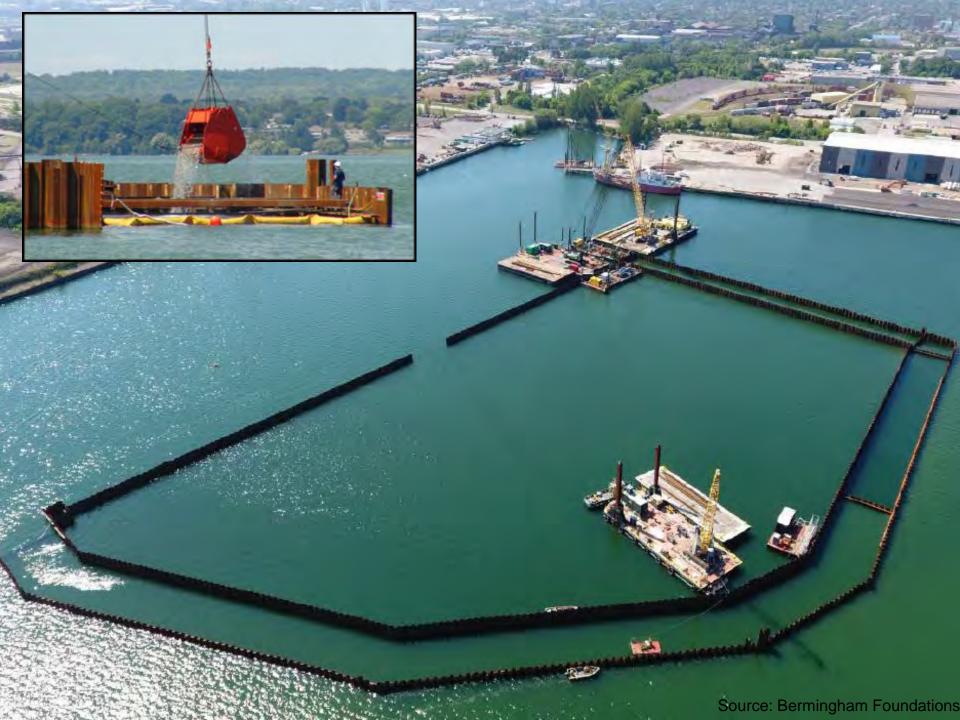

#### Randle Reef – Hamilton Harbour AOC

Stage 1
Containment

Stage 3 Capping

### Randle Reef - Stage 1 Construction