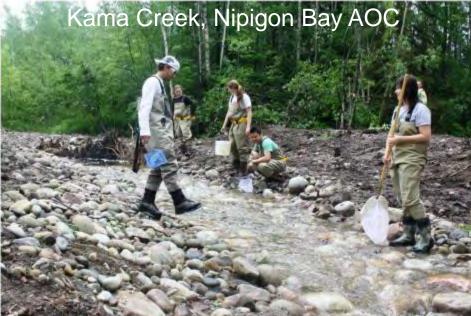

#### Advancing Areas of Concern – Canada

- 17 AOCs, including 5 binational.
- 3 delisted and 2 AOCs in recovery.
- Nipigon Bay all remedial actions completed.
- Beneficial Use Impairments:
  - 65 Restored to "Not Impaired" status
  - 81 Impaired
  - 22 Require Further Assessment
- Canada Ontario Agreement Goal: By 2019 complete all remedial actions in five AOCs.