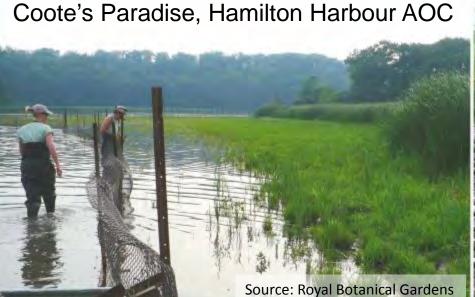

97

1997

2011

1997

20(1

2007

Hamilton Harbour

Toronto and Region Port Hope Harbour

Bay of Quinte

St. Lawrence River

### Advancing Restoration Actions – Canadian Areas of Concern

- 1. Remediation of Contaminated Sediments
- 2. Restoration of Fish & Wildlife Habitat
- 3. Municipal & Industrial Waste Water Treatment and Non-Point Source Management
- 4. Studies & Investigations, BUI Assessments & Follow-up Monitoring

### Remediation of Contaminated Sediments in Canadian AOCs



### Recently Completed Remediation Projects



### Peninsula Harbour Thin Layer Cap



#### Randle Reef – Hamilton Harbour AOC





Stage 1
Containment

Stage 3 Capping





### Randle Reef - Stage 1 Construction









### **AOCs With Remaining Actions**

















### Swan Lake Marsh Restoration



















#### Municipal & Industrial Waste Water Treatment and Non-Point Source Management



# Hamilton Harbour WWTP Upgrades

Skyway, Halton Region

Woodward Ave. City of Hamilton





# City of Toronto Wet Weather Flow Projects







Photo credits: City of Toronto

# Other Municipal Waste Water Management Projects



# Bay of Quinte Phosphorous Reduction Strategy











### Advancing Areas of Concern – United States

- 27 AOCs, including 5 binational.
- 4 delisted.
- 7 AOCs completed all actions for delisting.
- 4 AOCs expect to complete all actions for delisting by the end of 2016.
- 65 Beneficial Use Impairments removed.

#### Accelerating the Restoration of Beneficial Uses

|                        |       | Restriction on fish & wildlife consumption | Tainting of fish &