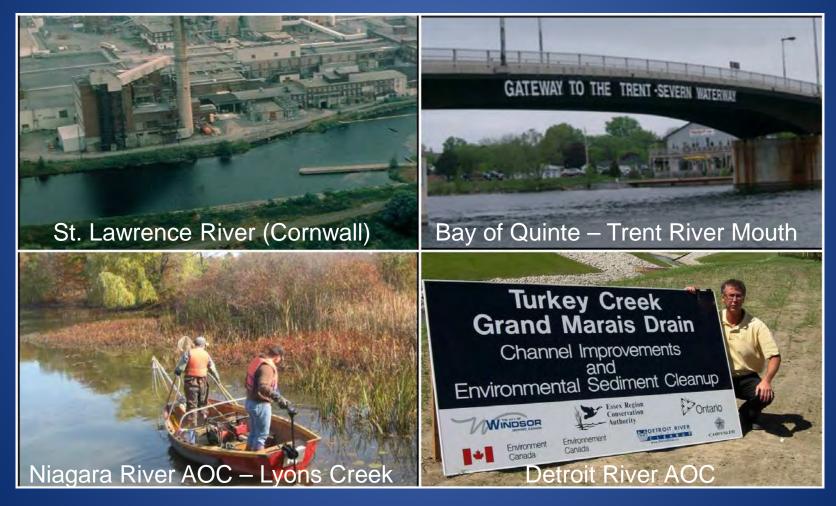

#### Advancing Areas of Concern – Canada

- 17 AOCs, including 5 binational.
- 3 delisted and 2 AOCs in recovery.
- Nipigon Bay all remedial actions completed.
- Beneficial Use Impairments:
  - 65 Restored to "Not Impaired" status
  - 81 Impaired
  - 22 Require Further Assessment
- Canada Ontario Agreement Goal: By 2019 complete all remedial actions in five AOCs.

### Advancing Areas of Concern – United States

- 27 AOCs, including 5 binational.
- 4 delisted.
- 7 AOCs completed all actions for delisting.
- 4 AOCs expect to complete all actions for delisting by the end of 2016.
- 65 Beneficial Use Impairments removed.