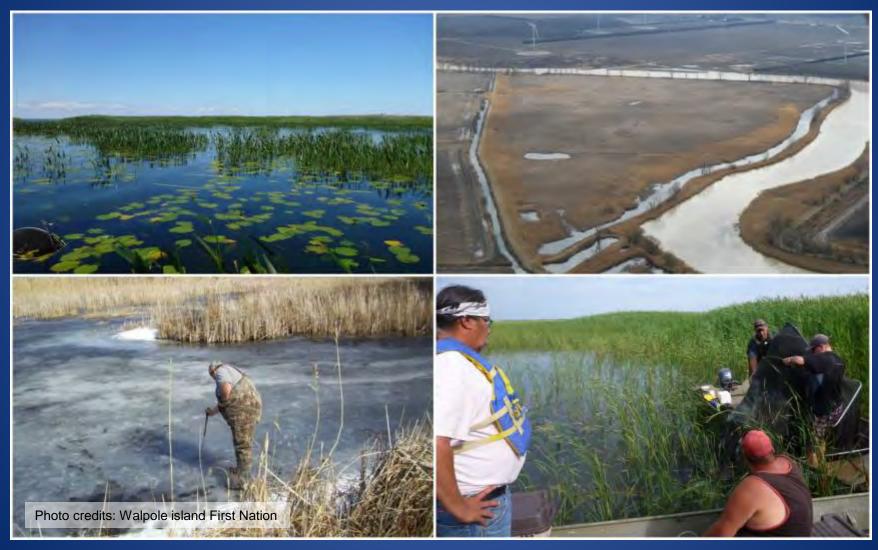

1997

1997

2011

1997

20(1

2007

Hamilton Harbour

Toronto and Region Port Hope Harbour

Bay of Quinte

St. Lawrence River

### Advancing Restoration Actions – Canadian Areas of Concern

- 1. Remediation of Contaminated Sediments
- 2. Restoration of Fish & Wildlife Habitat
- 3. Municipal & Industrial Waste Water Treatment and Non-Point Source Management
- 4. Studies & Investigations, BUI Assessments & Follow-up Monitoring

### Remediation of Contaminated Sediments in Canadian AOCs



### Recently Completed Remediation Projects



### Peninsula Harbour Thin Layer Cap



#### Randle Reef – Hamilton Harbour AOC





Stage 1
Containment

Stage 3 Capping





### Randle Reef - Stage 1 Construction









### **AOCs With Remaining Actions**

















### Swan Lake Marsh Restoration



















#### Municipal & Industrial Waste Water Treatment and Non-Point Source Management



# Hamilton Harbour WWTP Upgrades

Skyway, Halton Region

Woodward Ave. City of Hamilton





# City of Toronto Wet Weather Flow Projects







Photo credits: City of Toronto

# Other Municipal Waste Water Management Projects



# Bay of Quinte Phosphorous Reduction Strategy











### Advancing Areas of Concern – United States

- 27 AOCs, including 5 binational.
- 4 delisted.
- 7 AOCs completed all actions for delisting.
- 4 AOCs expect to complete all actions for delisting by the end of 2016.
- 65 Beneficial Use Impairments removed.

#### Accelerating the Restoration of Beneficial Uses

|                        |       | Restriction on fish & wildlife consumption | Tainting of fish