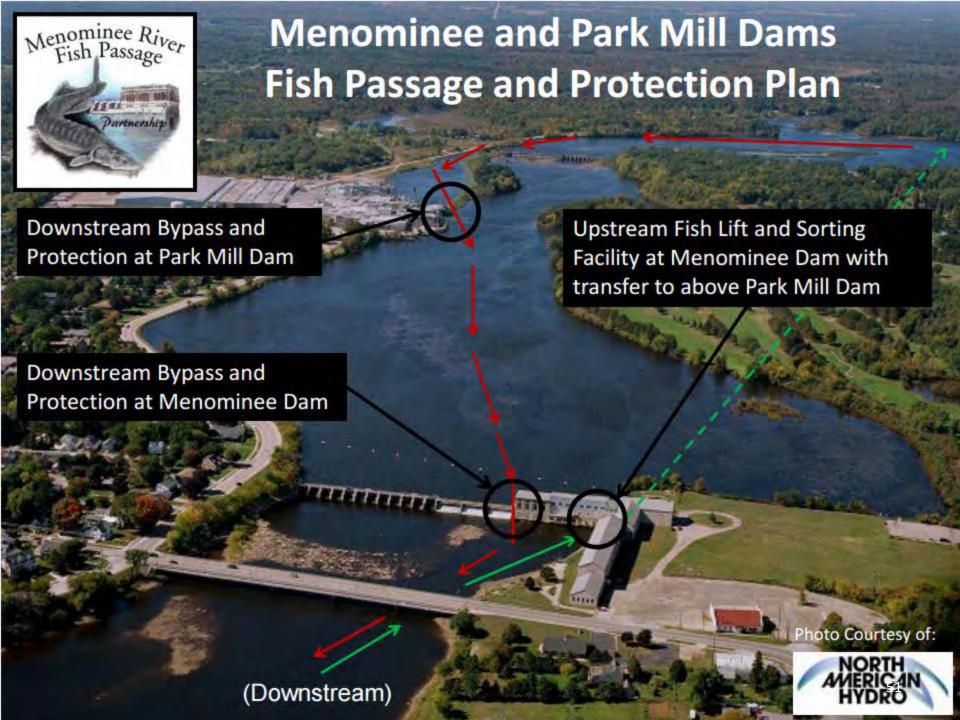

1. Remediation of Contaminated Sediments
- 2. Restoration of Fish & Wildlife Habitat
- 3. Studies and Engineering Design
- 4. BUI Evaluations and Assessments

# Remediation of Contaminated Sediments



### Lincoln Park Phase I Milwaukee Estuary AOC





## Lincoln Park Phase I Milwaukee Estuary AOC



## Lincoln Park Phase I Milwaukee Estuary AOC



## Lincoln Park Phase II Milwaukee Estuary AOC



### Sheboygan River AOC



### River Raisin AOC



### Ottawa River Maumee River AOC



# Restoration of Fish and Wildlife Habitat and Populations





### White Lake AOC



### White Lake AOC



### Deer Lake AOC



### Sheboygan River AOC





Source: University of Wisconsin-Extension

### Roxanna Marsh Grand Calumet River AOC



# Roxanna Marsh Grand Calumet River AOC



### St. Marys AOC





# Lower Menominee River AOC Fish Elevator













### Zephyr Restoration Design Muskegon Lake AOC



### Beneficial Use Impairment Assessments



### Lake Sturgeon – St. Clair River







### Mussel Watch Program







### **Annex 1 - Areas of Concern**

#### **Priorities for Science:**

 Implementation of monitoring and scientific assessments to verify restoration of beneficial uses prior to delisting.

#### **Priorities for Action:**

• Implementation of remedial actions to restore beneficial uses in Areas of Concern.