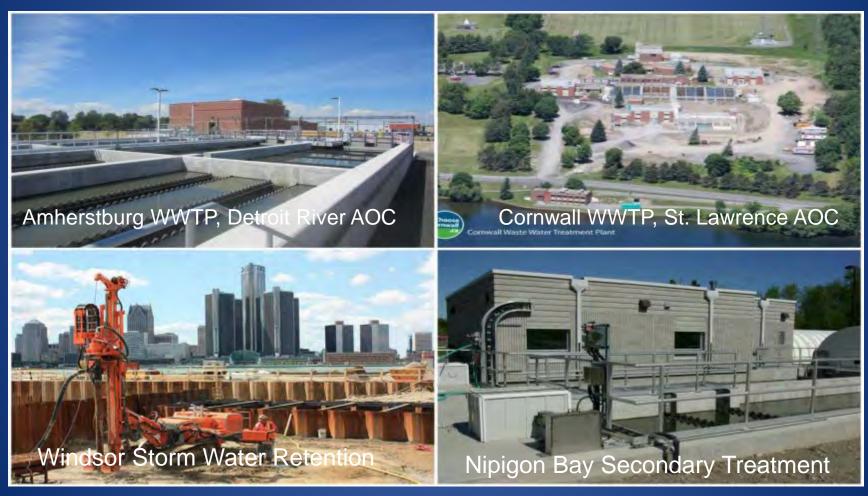

#### Municipal & Industrial Waste Water Treatment and Non-Point Source Management

# Hamilton Harbour WWTP Upgrades

Skyway, Halton Region

Woodward Ave. City of Hamilton

# City of Toronto Wet Weather Flow Projects

Photo credits: City of Toronto

# Other Municipal Waste Water Management Projects