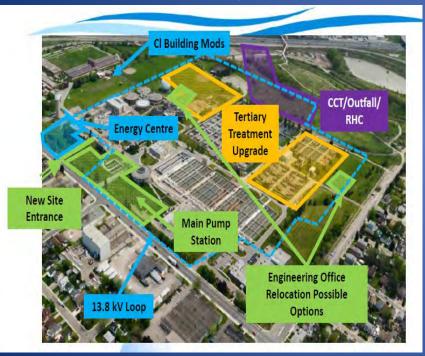

1. Remediation of Contaminated Sediments
- 2. Restoration of Fish & Wildlife Habitat
- 3. Municipal & Industrial Waste Water Treatment and Non-Point Source Management
- 4. Studies & Investigations, BUI Assessments & Follow-up Monitoring

### Remediation of Contaminated Sediments in Canadian AOCs



### Recently Completed Remediation Projects



### Peninsula Harbour Thin Layer Cap



#### Randle Reef – Hamilton Harbour AOC





Stage 1
Containment

Stage 3 Capping





### Randle Reef - Stage 1 Construction









### **AOCs With Remaining Actions**

















### Swan Lake Marsh Restoration



















#### Municipal & Industrial Waste Water Treatment and Non-Point Source Management



# Hamilton Harbour WWTP Upgrades

Skyway, Halton Region

Woodward Ave. City of Hamilton





# City of Toronto Wet Weather Flow Projects







Photo credits: City of Toronto

# Other Municipal Waste Water Management Projects



# Bay of Quinte Phosphorous Reduction Strategy











### Advancing Areas of Concern – United States

- 27 AOCs, including 5 binational.
- 4 delisted.
- 7 AOCs completed all actions for delisting.
- 4 AOCs expect to complete all actions for delisting by the end of 2016.
- 65 Beneficial Use Impairments removed.

#### Accelerating the Restoration of Beneficial Uses

|                        |       | Restriction on fish & wildlife consumption | Tainting of fish & wildlife flavor | Degraded fish & wildlife populations | Fish tumor or other<br>deformities | Bird & animal<br>deformities or<br>reproduction problems | Degradation of benthos | Restrictions