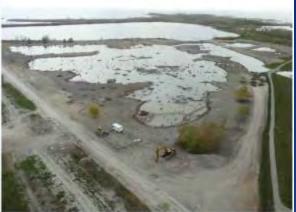

16   2016 |

201a

2007

2016

2007

1997

1997

1997

2011

1997

20(1

2007

Hamilton Harbour

Toronto and Region Port Hope Harbour

Bay of Quinte

St. Lawrence River

### Advancing Restoration Actions – Canadian Areas of Concern

- 1. Remediation of Contaminated Sediments
- 2. Restoration of Fish & Wildlife Habitat
- 3. Municipal & Industrial Waste Water Treatment and Non-Point Source Management
- 4. Studies & Investigations, BUI Assessments & Follow-up Monitoring

### Remediation of Contaminated Sediments in Canadian AOCs



### Recently Completed Remediation Projects



### Peninsula Harbour Thin Layer Cap



#### Randle Reef – Hamilton Harbour AOC





Stage 1
Containment

Stage 3 Capping





### Randle Reef - Stage 1 Construction









### **AOCs With Remaining Actions**

















### Swan Lake Marsh Restoration



















#### Municipal & Industrial Waste Water Treatment and Non-Point Source Management



# Hamilton Harbour WWTP Upgrades

Skyway, Halton Region

Woodward Ave. City of Hamilton





# City of Toronto Wet Weather Flow Projects







Photo credits: City of Toronto

# Other Municipal Waste Water Management Projects



# Bay of Quinte Phosphorous Reduction Strategy











### Advancing Areas of Concern – United States

- 27 AOCs, including 5 binational.
- 4 delisted.
- 7 AOCs completed all actions for delisting.
- 4 AOCs expect to complete all actions for delisting by the end of 2016.
- 65 Beneficial Use Impairments removed.

#### Accelerating the Restoration of Beneficial Uses

|                        |       | Restriction on fish