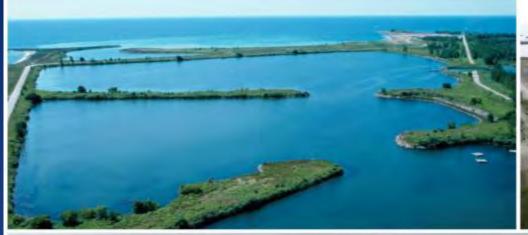

2016   2016 |

201a

2007

2016

2007

1997

1997

1997

2011

1997

20(1

2007

Hamilton Harbour

Toronto and Region Port Hope Harbour

Bay of Quinte

St. Lawrence River

### Advancing Restoration Actions – Canadian Areas of Concern

- 1. Remediation of Contaminated Sediments
- 2. Restoration of Fish & Wildlife Habitat
- 3. Municipal & Industrial Waste Water Treatment and Non-Point Source Management
- 4. Studies & Investigations, BUI Assessments & Follow-up Monitoring

### Remediation of Contaminated Sediments in Canadian AOCs



### Recently Completed Remediation Projects



### Peninsula Harbour Thin Layer Cap



#### Randle Reef – Hamilton Harbour AOC





Stage 1
Containment

Stage 3 Capping





### Randle Reef - Stage 1 Construction









### **AOCs With Remaining Actions**

















### Swan Lake Marsh Restoration



















#### Municipal & Industrial Waste Water Treatment and Non-Point Source Management



# Hamilton Harbour WWTP Upgrades

Skyway, Halton Region

Woodward Ave. City of Hamilton





# City of Toronto Wet Weather Flow Projects







Photo credits: City of Toronto

# Other Municipal Waste Water Management Projects



# Bay of Quinte Phosphorous Reduction Strategy











### Advancing Areas of Concern – United States

- 27 AOCs, including 5 binational.
- 4 delisted.
- 7 AOCs completed all actions for delisting.
- 4 AOCs expect to complete all actions for delisting by the end of 2016.
- 65 Beneficial Use Impairments removed.

#### Accelerating the Restoration of Beneficial Uses

|                        |       | Restriction on fi