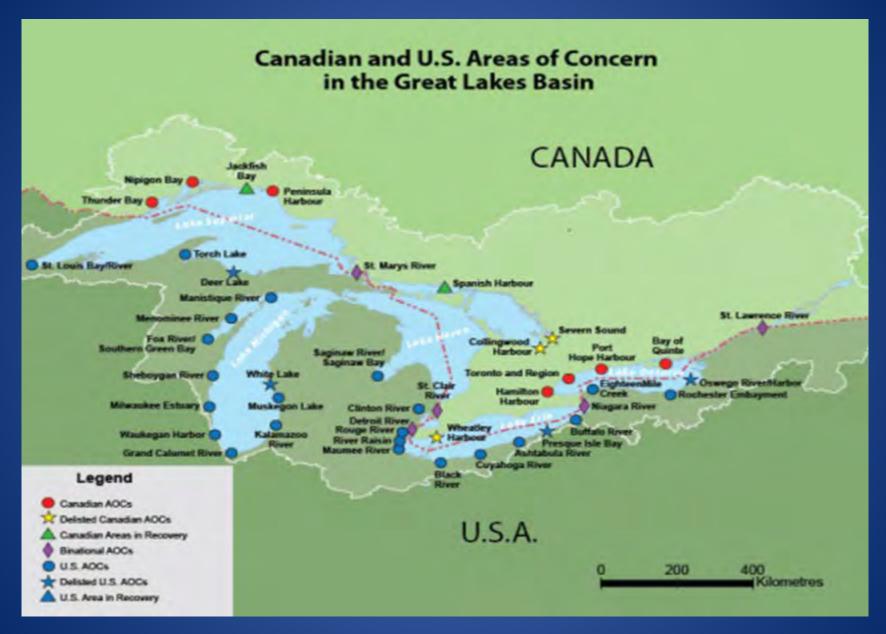

#### Advancing Areas of Concern – Canada

- 17 AOCs, including 5 binational.
- 3 delisted and 2 AOCs in recovery.
- Nipigon Bay all remedial actions completed.
- Beneficial Use Impairments:
  - 65 Restored to "Not Impaired" status
  - 81 Impaired
  - 22 Require Further Assessment
- Canada Ontario Agreement Goal: By 2019 complete all remedial actions in five AOCs.

### Advancing Areas of Concern – United States

- 27 AOCs, including 5 binational.
- 4 delisted.
- 7 AOCs completed all actions for delisting.
- 4 AOCs expect to complete all actions for delisting by the end of 2016.
- 65 Beneficial Use Impairments removed.