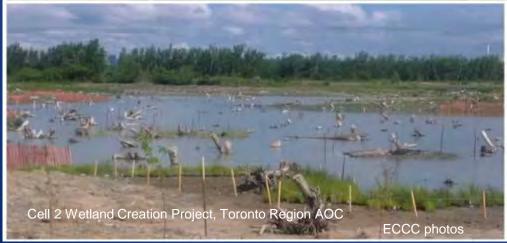

2016 |

201a

2007

2016

2007

1997

1997

1997

2011

1997

20(1

2007

Hamilton Harbour

Toronto and Region Port Hope Harbour

Bay of Quinte

St. Lawrence River

### Advancing Restoration Actions – Canadian Areas of Concern

- 1. Remediation of Contaminated Sediments
- 2. Restoration of Fish & Wildlife Habitat
- 3. Municipal & Industrial Waste Water Treatment and Non-Point Source Management
- 4. Studies & Investigations, BUI Assessments & Follow-up Monitoring

### Remediation of Contaminated Sediments in Canadian AOCs



### Recently Completed Remediation Projects



### Peninsula Harbour Thin Layer Cap



#### Randle Reef – Hamilton Harbour AOC





Stage 1
Containment

Stage 3 Capping





### Randle Reef - Stage 1 Construction









### **AOCs With Remaining Actions**

















### Swan Lake Marsh Restoration



















#### Municipal & Industrial Waste Water Treatment and Non-Point Source Management



# Hamilton Harbour WWTP Upgrades

Skyway, Halton Region

Woodward Ave. City of Hamilton





# City of Toronto Wet Weather Flow Projects







Photo credits: City of Toronto

# Other Municipal Waste Water Management Projects



# Bay of Quinte Phosphorous Reduction Strategy











### Advancing Areas of Concern – United States

- 27 AOCs, including 5 binational.
- 4 delisted.
- 7 AOCs completed all actions for delisting.
- 4 AOCs expect to complete all actions for delisting by the end of 2016.
- 65 Beneficial Use Impairments removed.

#### Accelerating the Restoration of Beneficial Uses

|                        |       | Restriction on fish & w