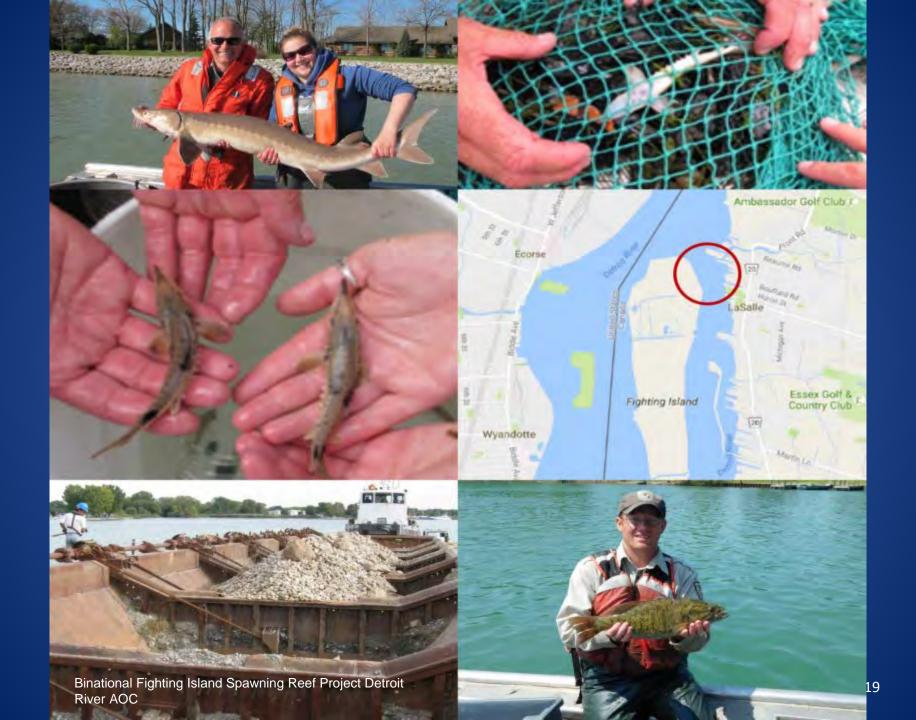

### Remediation of Contaminated Sediments in Canadian AOCs

### Recently Completed Remediation Projects