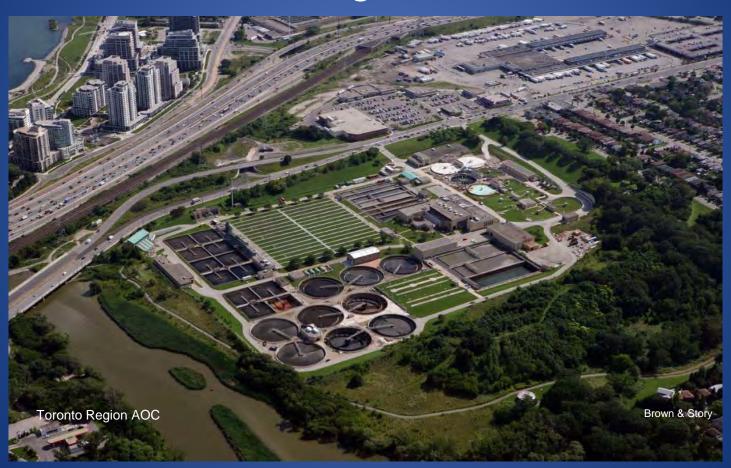

inte

St. Lawrence River

### Advancing Restoration Actions – Canadian Areas of Concern

- 1. Remediation of Contaminated Sediments
- 2. Restoration of Fish & Wildlife Habitat
- 3. Municipal & Industrial Waste Water Treatment and Non-Point Source Management
- 4. Studies & Investigations, BUI Assessments & Follow-up Monitoring

### Remediation of Contaminated Sediments in Canadian AOCs



### Recently Completed Remediation Projects



### Peninsula Harbour Thin Layer Cap



#### Randle Reef – Hamilton Harbour AOC





Stage 1
Containment

Stage 3 Capping





### Randle Reef - Stage 1 Construction









### **AOCs With Remaining Actions**

















### Swan Lake Marsh Restoration



















#### Municipal & Industrial Waste Water Treatment and Non-Point Source Management



# Hamilton Harbour WWTP Upgrades

Skyway, Halton Region

Woodward Ave. City of Hamilton





# City of Toronto Wet Weather Flow Projects







Photo credits: City of Toronto

# Other Municipal Waste Water Management Projects



# Bay of Quinte Phosphorous Reduction Strategy











### Advancing Areas of Concern – United States

- 27 AOCs, including 5 binational.
- 4 delisted.
- 7 AOCs completed all actions for delisting.
- 4 AOCs expect to complete all actions for delisting by the end of 2016.
- 65 Beneficial Use Impairments removed.

#### Accelerating the Restoration of Beneficial Uses

|                        |       | Restriction on fish & wildlife consumption | Tainting of fish & wildlife flavor | Degraded fish & wildlife populations | Fish tumor or other<br>deformities | Bird