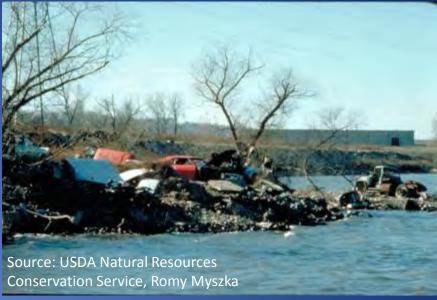

### Advancing Areas of Concern – United States

- 27 AOCs, including 5 binational.
- 4 delisted.
- 7 AOCs completed all actions for delisting.
- 4 AOCs expect to complete all actions for delisting by the end of 2016.
- 65 Beneficial Use Impairments removed.