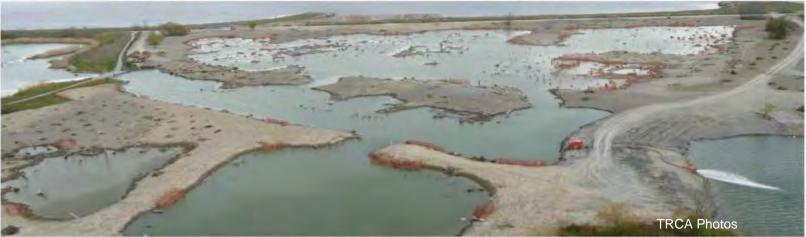

2016 |

201a

2007

2016

2007

1997

1997

1997

2011

1997

20(1

2007

Hamilton Harbour

Toronto and Region Port Hope Harbour

Bay of Quinte

St. Lawrence River

### Advancing Restoration Actions – Canadian Areas of Concern

- 1. Remediation of Contaminated Sediments
- 2. Restoration of Fish & Wildlife Habitat
- 3. Municipal & Industrial Waste Water Treatment and Non-Point Source Management
- 4. Studies & Investigations, BUI Assessments & Follow-up Monitoring

### Remediation of Contaminated Sediments in Canadian AOCs



### Recently Completed Remediation Projects



### Peninsula Harbour Thin Layer Cap



#### Randle Reef – Hamilton Harbour AOC





Stage 1
Containment

Stage 3 Capping





### Randle Reef - Stage 1 Construction









### **AOCs With Remaining Actions**

















### Swan Lake Marsh Restoration



















#### Municipal & Industrial Waste Water Treatment and Non-Point Source Management



# Hamilton Harbour WWTP Upgrades

Skyway, Halton Region

Woodward Ave. City of Hamilton





# City of Toronto Wet Weather Flow Projects







Photo credits: City of Toronto

# Other Municipal Waste Water Management Projects



# Bay of Quinte Phosphorous Reduction Strategy











### Advancing Areas of Concern – United States

- 27 AOCs, including 5 binational.
- 4 delisted.
- 7 AOCs completed all actions for delisting.
- 4 AOCs expect to complete all actions for delisting by the end of 2016.
- 65 Beneficial Use Impairments removed.

#### Accelerating the Restoration of Beneficial Uses

|                        |       | Restriction on fish &