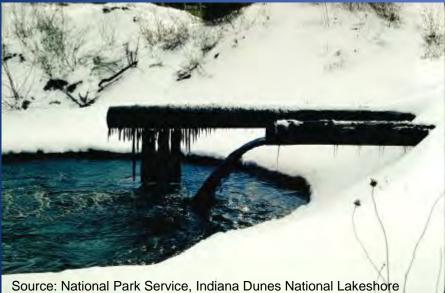

### Advancing Areas of Concern – United States

- 27 AOCs, including 5 binational.
- 4 delisted.
- 7 AOCs completed all actions for delisting.
- 4 AOCs expect to complete all actions for delisting by the end of 2016.
- 65 Beneficial Use Impairments removed.