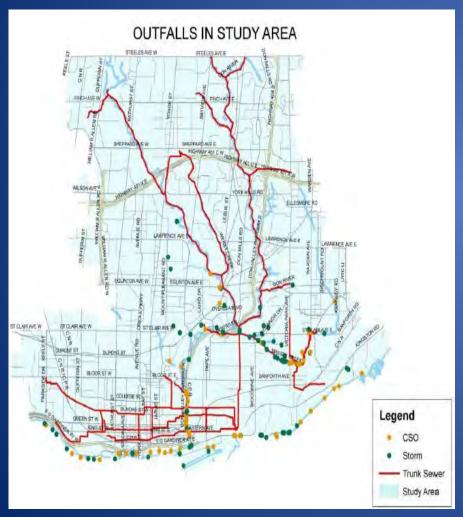

toration of Fish & Wildlife Habitat
- 3. Municipal & Industrial Waste Water Treatment and Non-Point Source Management
- 4. Studies & Investigations, BUI Assessments & Follow-up Monitoring

### Remediation of Contaminated Sediments in Canadian AOCs



### Recently Completed Remediation Projects



### Peninsula Harbour Thin Layer Cap



#### Randle Reef – Hamilton Harbour AOC





Stage 1
Containment

Stage 3 Capping





### Randle Reef - Stage 1 Construction









### **AOCs With Remaining Actions**

















### Swan Lake Marsh Restoration



















#### Municipal & Industrial Waste Water Treatment and Non-Point Source Management



# Hamilton Harbour WWTP Upgrades

Skyway, Halton Region

Woodward Ave. City of Hamilton





# City of Toronto Wet Weather Flow Projects







Photo credits: City of Toronto

# Other Municipal Waste Water Management Projects



# Bay of Quinte Phosphorous Reduction Strategy











### Advancing Areas of Concern – United States

- 27 AOCs, including 5 binational.
- 4 delisted.
- 7 AOCs completed all actions for delisting.
- 4 AOCs expect to complete all actions for delisting by the end of 2016.
- 65 Beneficial Use Impairments removed.

#### Accelerating the Restoration of Beneficial Uses

|                        |       | Restriction on fish & wildlife consumption | Tainting of fish & wildlife flavor | Degraded fish & wildlife populations | Fish tumor or other<br>deformities | Bird & animal<br>deformities or<br>reproduction problems | Degradation of benthos | Restrictions on dredging activities | Eutrophication or<br>un