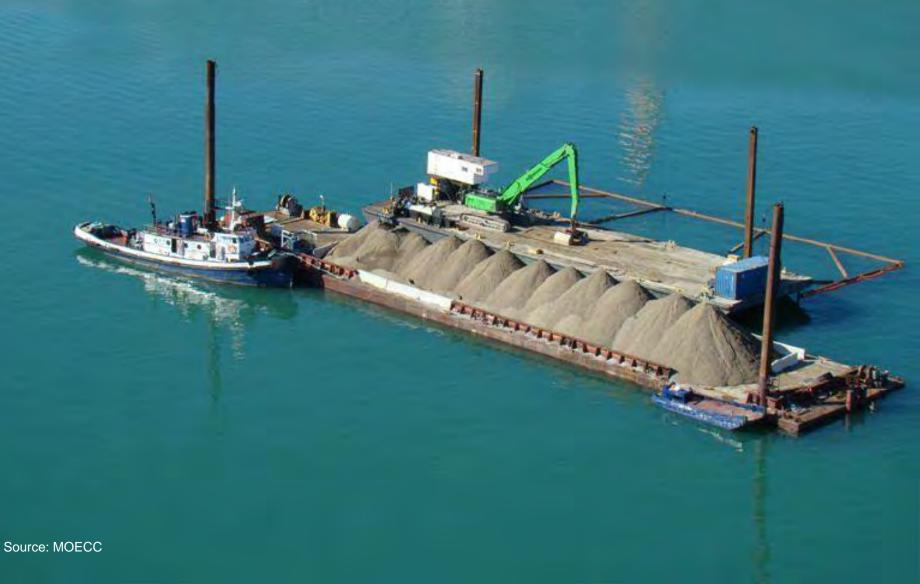

016   2016   2016   2016   2016   2016   2016   2016   2016   2016   2016 | 1985 2016 1986 2010 1988 2016 2016 2016 2016 2016 2016 2016 2016 | 1985   2016   1985   2016   1985   2016   2016 |

201a

2007

2016

2007

1997

1997

1997

2011

1997

20(1

2007

Hamilton Harbour

Toronto and Region Port Hope Harbour

Bay of Quinte

St. Lawrence River

### Advancing Restoration Actions – Canadian Areas of Concern

- 1. Remediation of Contaminated Sediments
- 2. Restoration of Fish & Wildlife Habitat
- 3. Municipal & Industrial Waste Water Treatment and Non-Point Source Management
- 4. Studies & Investigations, BUI Assessments & Follow-up Monitoring

### Remediation of Contaminated Sediments in Canadian AOCs



### Recently Completed Remediation Projects



### Peninsula Harbour Thin Layer Cap



#### Randle Reef – Hamilton Harbour AOC





Stage 1
Containment

Stage 3 Capping





### Randle Reef - Stage 1 Construction









### **AOCs With Remaining Actions**

















### Swan Lake Marsh Restoration



















#### Municipal & Industrial Waste Water Treatment and Non-Point Source Management



# Hamilton Harbour WWTP Upgrades

Skyway, Halton Region

Woodward Ave. City of Hamilton





# City of Toronto Wet Weather Flow Projects







Photo credits: City of Toronto

# Other Municipal Waste Water Management Projects



# Bay of Quinte Phosphorous Reduction Strategy











### Advancing Areas of Concern – United States

- 27 AOCs, including 5 binational.
- 4 delisted.
- 7 AOCs completed all actions for delisting.
- 4 AOCs expect to complete all actions for