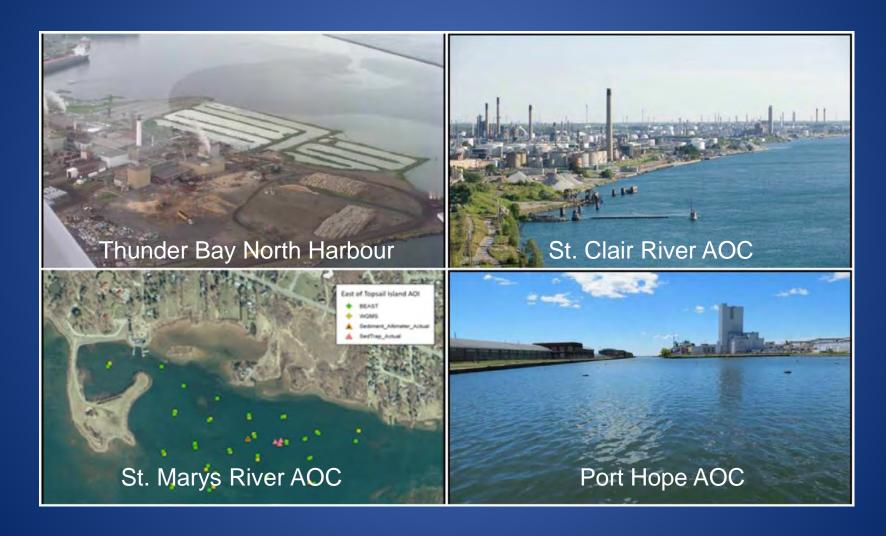

5   2016   2016 |

201a

2007

2016

2007

1997

1997

1997

2011

1997

20(1

2007

Hamilton Harbour

Toronto and Region Port Hope Harbour

Bay of Quinte

St. Lawrence River

### Advancing Restoration Actions – Canadian Areas of Concern

- 1. Remediation of Contaminated Sediments
- 2. Restoration of Fish & Wildlife Habitat
- 3. Municipal & Industrial Waste Water Treatment and Non-Point Source Management
- 4. Studies & Investigations, BUI Assessments & Follow-up Monitoring

### Remediation of Contaminated Sediments in Canadian AOCs



### Recently Completed Remediation Projects



### Peninsula Harbour Thin Layer Cap



#### Randle Reef – Hamilton Harbour AOC





Stage 1
Containment

Stage 3 Capping





### Randle Reef - Stage 1 Construction









### **AOCs With Remaining Actions**

















### Swan Lake Marsh Restoration



















#### Municipal & Industrial Waste Water Treatment and Non-Point Source Management



# Hamilton Harbour WWTP Upgrades

Skyway, Halton Region

Woodward Ave. City of Hamilton





# City of Toronto Wet Weather Flow Projects







Photo credits: City of Toronto

# Other Municipal Waste Water Management Projects



# Bay of Quinte Phosphorous Reduction Strategy











### Advancing Areas of Concern – United States

- 27 AOCs, including 5 binational.
- 4 delisted.
- 7 AOCs completed all actions for delisting.
- 4 AOCs expect to complete all actions for delisting by the end of 2016.
- 65 Beneficial Use Impairments removed.

#### Accelerating the Restoration of Beneficial Uses

|                        |       | Restriction o